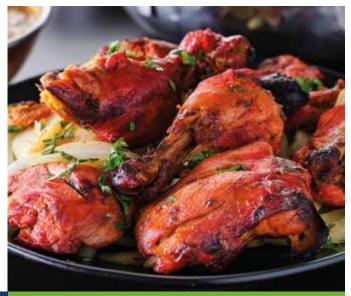

| MAMBOS PERI-PERI         | Weight                 |  |
|--------------------------|------------------------|--|
| Marinated Whole Chicken  | 1kg (x3 Chicken)       |  |
| Marinated 4-Way Chicken  | 1.3-1.4kg (x3 Chicken) |  |
| 2 Joint Wings (Skin On)  | 40-70g (5kg)           |  |
| Inner Fillets (Skin Off) | 5kg                    |  |
| Fillets (Skin Off)       | 139-160g (5kg)         |  |

| MARINADES              | Qty      |
|------------------------|----------|
|                        | •        |
| Mediterranean Marinade | 5 Litres |
| Tikka Marinade         | 5 Litres |
| Red Tikka Marinade     | 5 Litres |
| Tandoori Marinade      | 5 Litres |
| Sovereign Marinade     | 5 Litres |
| Mambos Peri Peri       | 5 Litres |
|                        |          |