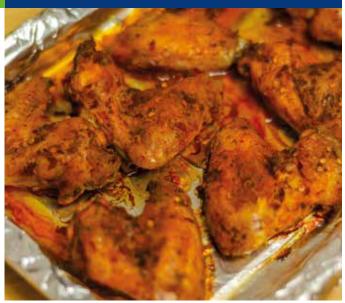

| MAMBOS PERI-PERI         | Weight                 |  |
|--------------------------|------------------------|--|
| Marinated Whole Chicken  | 1kg (x3 Chicken)       |  |
| Marinated 4-Way Chicken  | 1.3-1.4kg (x3 Chicken) |  |
| 2 Joint Wings (Skin On)  | 40-70g (5kg)           |  |
| Inner Fillets (Skin Off) | 5kg                    |  |
| Fillets (Skin Off)       | 139-160g (5kg)         |  |

| MARINADES              | Qty      |
|------------------------|----------|
|                        | •        |
| Mediterranean Marinade | 5 Litres |
| Tikka Marinade         | 5 Litres |
| Red Tikka Marinade     | 5 Litres |
| Tandoori Marinade      | 5 Litres |
| Sovereign Marinade     | 5 Litres |
| Mambos Peri Peri       | 5 Litres |
|                        |          |