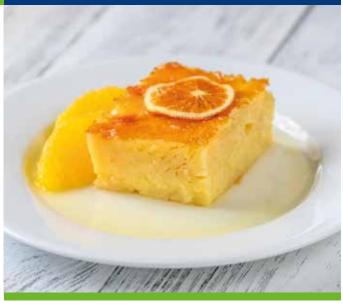

| DESSERTS    | Qty   | Weight |
|-------------|-------|--------|
| Orange Cake | 12pcs | 2.5kg  |