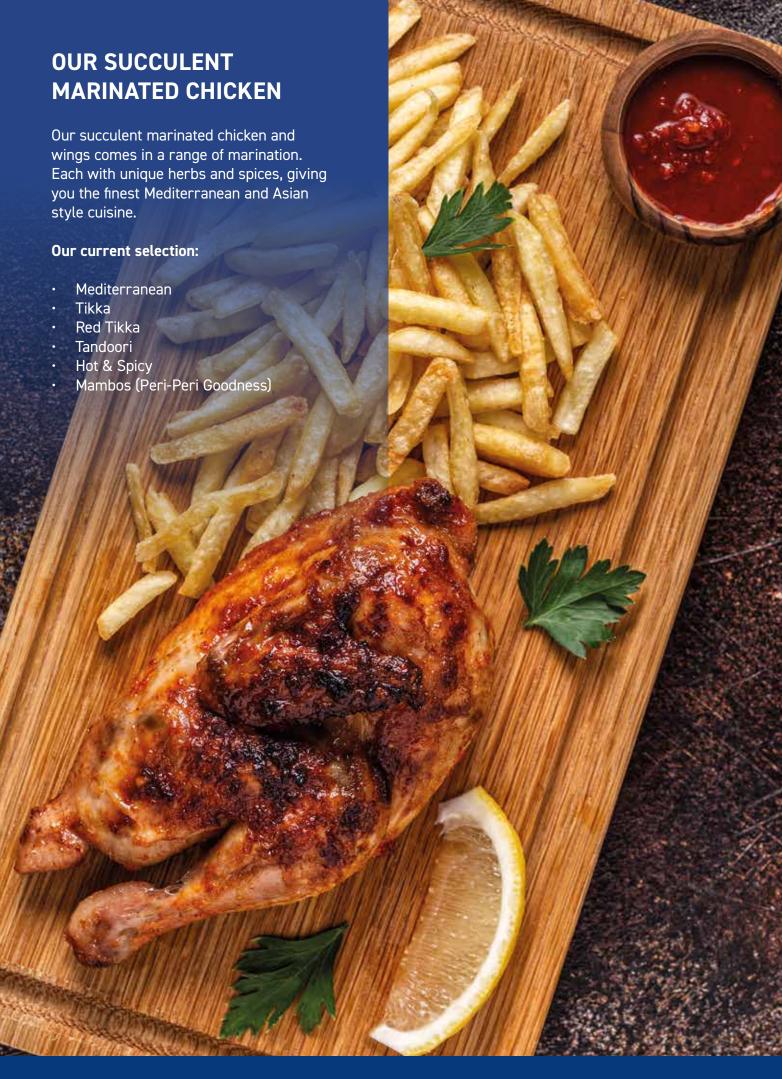

# **OUR SUCCULENT MARINATED CHICKEN**

| CHICKEN GYRO        | Weight       | Mix    |
|---------------------|--------------|--------|
|                     | 10kg<br>15kg | 100%   |
| Mediterranean Light | 20kg<br>30kg | Thigh  |
|                     | 40kg         |        |
|                     | 10kg         |        |
|                     | 15kg         | 50%    |
| Mediterranean       | 20kg         | Breast |
| Mediterraneari      | 25kg         | & 50%  |
|                     | 30kg         | Thigh  |
|                     | 40kg         |        |
| Pre Cooked Yeeros   | 4 x 2kg      |        |
| Roasted Chicken Leg | 5x 2kg       |        |

| CHICKEN SOUVLAKI | Weight | Per<br>Skewer |
|------------------|--------|---------------|
| Breast Dice Cut  | 6.6kg  | 100g          |

| MARINATED CHICKEN<br>SHAWARMA | Cone Weight   |
|-------------------------------|---------------|
| Mediterranean Marinade        | 5kg to 22.5kg |
| Tikka Marinade                | 5kg to 22.5kg |
| Red Tikka Marinade            | 5kg to 22.5kg |
| Tandoori Marinade             | 5kg to 22.5kg |
| Sovereign Marinade            | 5kg to 22.5kg |
| Mambos Peri Peri              | 5kg to 22.5kg |
|                               |               |

# **OUR SUCCULENT MARINATED CHICKEN**

| FRESH OR FROZEN CHICKEN | Weight          |
|-------------------------|-----------------|
| Mediterranean Marinade  | 5kg Vacuum Bags |
| Tikka Marinade          | 5kg Vacuum Bags |
| Red Tikka Marinade      | 5kg Vacuum Bags |
| Tandoori Marinade       | 5kg Vacuum Bags |
| Sovereign Marinade      | 5kg Vacuum Bags |
| Mambos Peri Peri        | 5kg Vacuum Bags |

| MAMBOS PERI-PERI         | Weight                 |  |
|--------------------------|------------------------|--|
| Marinated Whole Chicken  | 1kg (x3 Chicken)       |  |
| Marinated 4-Way Chicken  | 1.3-1.4kg (x3 Chicken) |  |
| 2 Joint Wings (Skin On)  | 40-70g (5kg)           |  |
| Inner Fillets (Skin Off) | 5kg                    |  |
| Fillets (Skin Off)       | 139-160g (5kg)         |  |

| MARINADES              | Qty      |
|------------------------|----------|
|                        | •        |
| Mediterranean Marinade | 5 Litres |
| Tikka Marinade         | 5 Litres |
| Red Tikka Marinade     | 5 Litres |
| Tandoori Marinade      | 5 Litres |
| Sovereign Marinade     | 5 Litres |
| Mambos Peri Peri       | 5 Litres |
|                        |          |