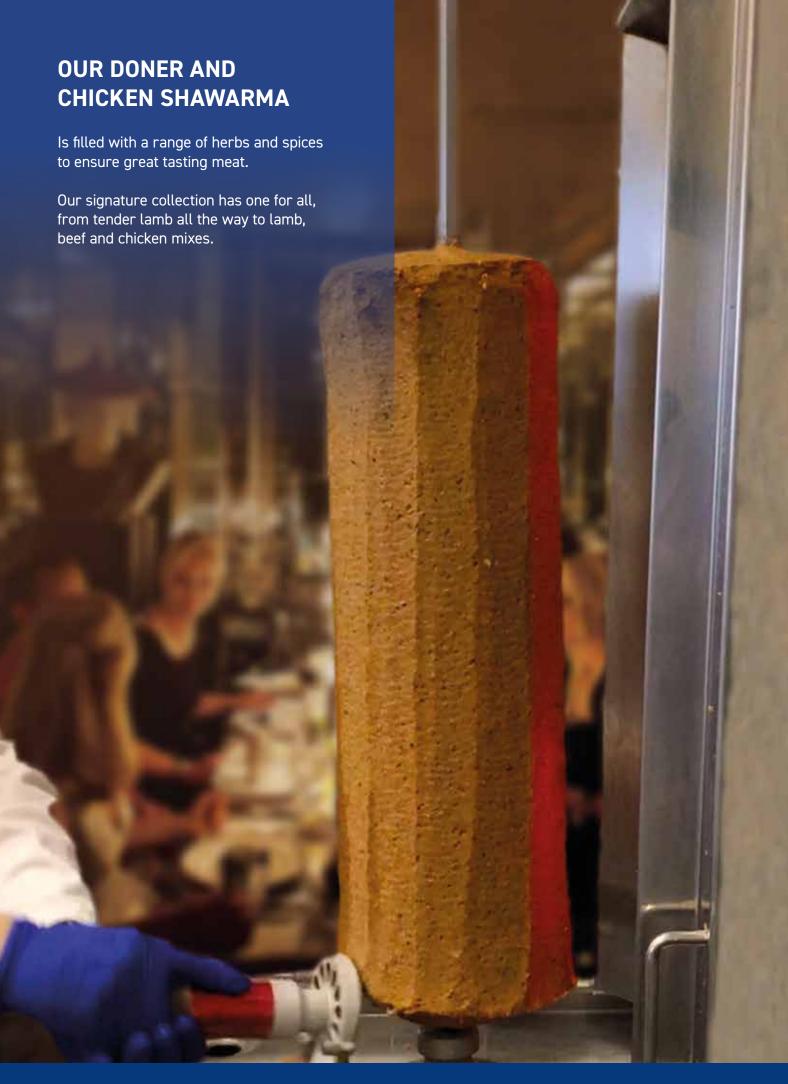

### **OUR DONER AND CHICKEN SHAWARMA**

| DONER                               | Weight      | Mix                       |
|-------------------------------------|-------------|---------------------------|
| K-Yeeros, Classic,<br>Topline Doner | 5kg to 25kg | Lamb,<br>Beef,<br>Chicken |
| Cayenne                             | 5kg to 25kg | All Lamb                  |
| Toby Doner                          | 5kg to 25kg | All Beef                  |
| Orginial Classic                    | 5kg to 25kg | Lamb,<br>Chicken          |

### **OUR DONER**

Our Doner line is each made with a unique recipe that uses the finest ingredients, freshest great tasting protein topped with the right amount of spice to make the perfect Doner.

| CHICKEN SHAWARMA | Weight      |
|------------------|-------------|
| Mediterranean    | 5kg to 25kg |
| Tikka            | 5kg to 25kg |
| Tandoori         | 5kg to 25kg |
| Peri Peri        | 5kg to 25kg |