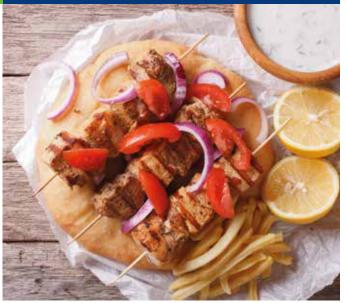

| SOUVLAKI PORK DICE CUT | Weight | Per<br>Skewer |
|------------------------|--------|---------------|
| Pork Souvlaki Dice Cut | 6.6kg  | 100g          |

### **PORK SOUVLAKI DICE CUT**

Delicious, succulent made with penceta pork souvlaki skewers. An authentic taste of the finest Traditional Greek Cuisine.