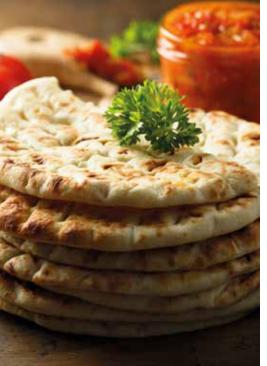

### **OUR BREADS**

| FLATBREADS               | Dia  | Qty |
|--------------------------|------|-----|
| Pitta/Flatbread          | 18cm | 120 |
| Pitta/Flatbread Handmade | 19cm | 120 |
| Pitta/Flatbread          | 23cm | 60  |
| 7" Flatbread             | 7"   | 120 |
| 8" Flatbread Soft Dakota | 8"   | 60  |

| WRAPS & POCKET PITTA BREAD | Dia     | Qty |
|----------------------------|---------|-----|
| 9" Dakota Wraps            | 9"      | 100 |
| Pocket Pitta Oval          | 19x11cm | 105 |

Our flatbreads and wraps are versatile and can be used as pizza bases thin or thick