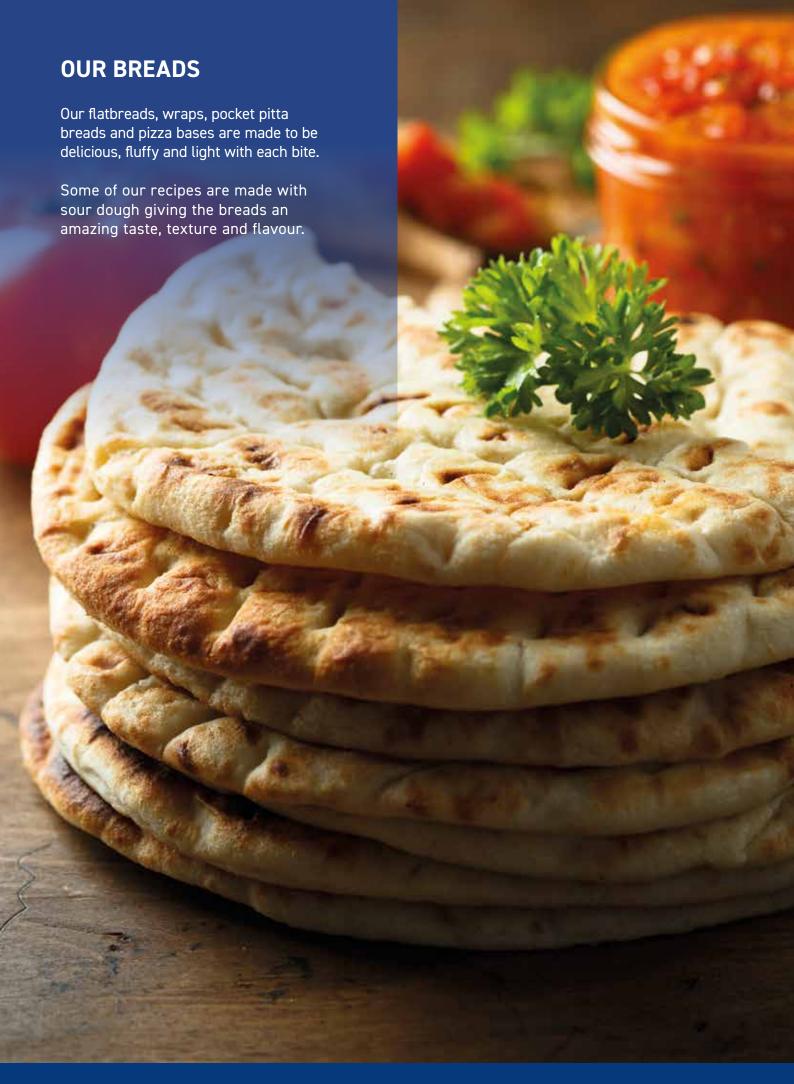

### **OUR BREADS**

| FLATBREADS               | Dia  | Qty |
|--------------------------|------|-----|
| Pitta/Flatbread          | 18cm | 120 |
| Pitta/Flatbread Handmade | 19cm | 120 |
| Pitta/Flatbread          | 23cm | 60  |
| 7" Flatbread             | 7"   | 120 |
| 8" Flatbread Soft Dakota | 8"   | 60  |

| WRAPS & POCKET PITTA BREAD | Dia     | Qty |
|----------------------------|---------|-----|
| 9" Dakota Wraps            | 9"      | 100 |
| Pocket Pitta Oval          | 19x11cm | 105 |

Our flatbreads and wraps are versatile and can be used as pizza bases thin or thick