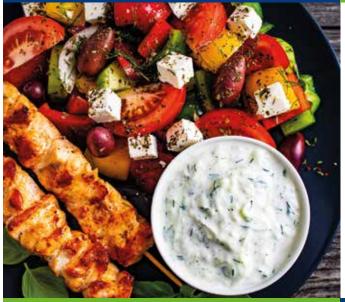

| SOUVLAKI PORK DICE CUT | Weight | Per<br>Skewer |
|------------------------|--------|---------------|
| Pork Souvlaki Dice Cut | 6.6kg  | 100g          |

### **PORK SOUVLAKI DICE CUT**

Delicious, succulent made with penceta pork souvlaki skewers. An authentic taste of the finest Traditional Greek Cuisine.