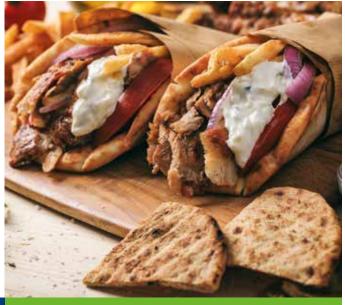

### **OUR BREADS**

| FLATBREADS               | Dia  | Qty |
|--------------------------|------|-----|
| Pitta/Flatbread          | 18cm | 120 |
| Pitta/Flatbread Handmade | 19cm | 120 |
| Pitta/Flatbread          | 23cm | 60  |
| 7" Flatbread             | 7"   | 120 |
| 8" Flatbread Soft Dakota | 8"   | 60  |

| WRAPS & POCKET PITTA BREAD | Dia     | Qty |
|----------------------------|---------|-----|
| 9" Dakota Wraps            | 9"      | 100 |
| Pocket Pitta Oval          | 19x11cm | 105 |

Our flatbreads and wraps are versatile and can be used as pizza bases thin or thick